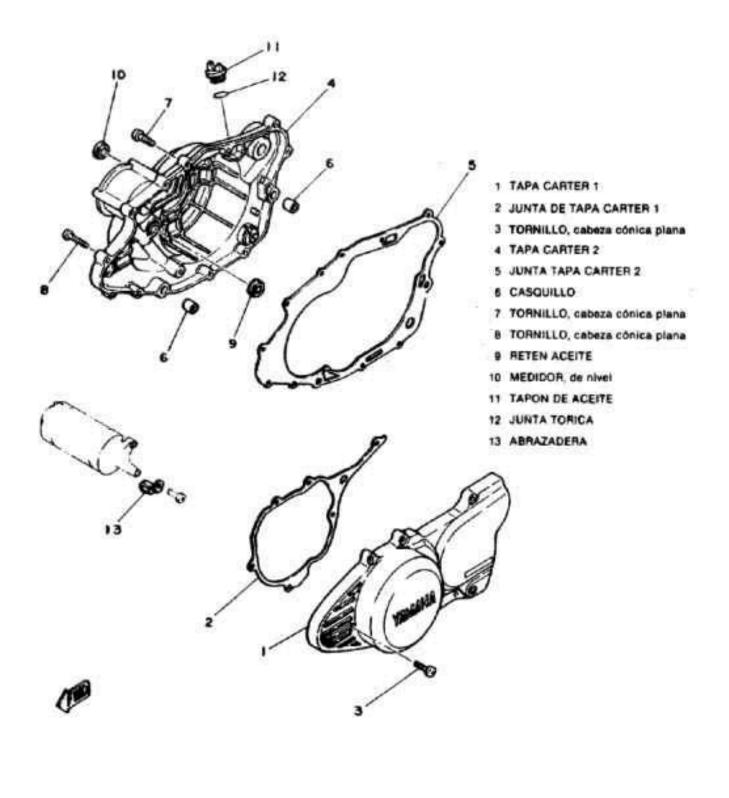

- 1 CARTER COMPLETO
- 2 CASQUILLO
- 3 CASQUILLO
- 4 CASQUILLO
- 5 TORNILLO, cabeza cónica piana
- 6 TORNILLO, cabeza cônica plana
- 7 ABRAZADERA
- 8 ABRAZADERA
- 9 SOSTEN, de cable de embrague
- 10 TORNILLO, cabeza cónica piana
- 11 TAPON, de tornillo recto
- 12 ARANDELA PLANA
- 13 CUBIERTA, respiradero 2
- 14 TUBO, respiradero 1
- 15 PRESILLA
- 16 PLACA, oubierta de engranaje
- 17 TORNILLO, de cabeza plana
- 18 TAPON, ciego 1
- 19 PLACA, de cierre
- 20 ARANDELA, de cierre
- 21 PERNO





- 1 CIGUERAL COMPLETO
- 2 MANIVELA 1
- 3 MANIVELA 2
- 4 .EJE BIELA
- 5 COJINETE
- 8 .BIELA
- 7 COJINETE
- PISTON (Standart)
   PISTON (SEGUNDA sobre medida 0,50 mm)
   PISTON (CUARTA sobre medida 1,00 mm)
- g JUEGO DE AROS DE PISTON (Standart) JUEGO DE AROS DE PISTON (2º appre med.) JUEGO DE AROS DE PISTON (4º sobre med.)
- 10 PASADOR, piston
- 11 ARO RETENCION
- 12 CHAVETA, recta
- 13 PESO 1
- 14 COJINETE (B6305)
- 15 COJINETE (BIASIBSN2-9G3)
- 16 ARANDELA, de place
- 17 ARANDELA, cubierta de cojimete
- 18 COPA, tope
- 19 RESORTE, de compresión
- 20 PASADOR, de clavije
- 21 ENGRANJE, peso equil. (437)
- 22 CHAVETA, recto
- 23 ARANDELA de cierre
- 24 TUERCA
- 25 CHAVETA, woodruft
- 26 ARANDELA, de place
- 27 ARANDELA, grower
- 28 TUERCA







- 1 CULATA COMPLETA
- 2 .ARO RETENCION
- 5