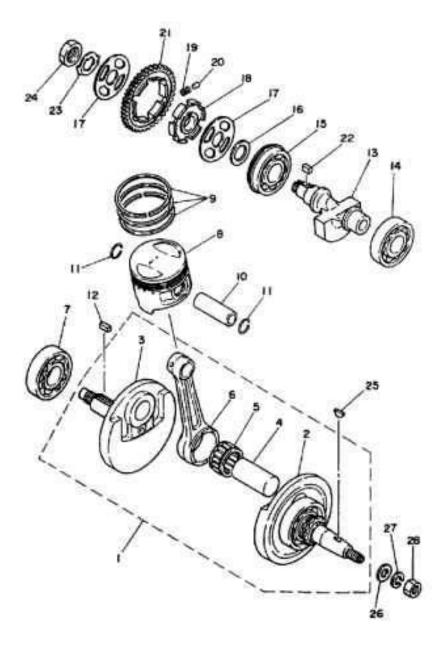

- 1 CIGUERAL COMPLETO
- 2 MANIVELA 1
- 3 MANIVELA 2
- 4 .EJE BIELA
- 5 COJINETE
- 8 .BIELA
- 7 COJINETE
- PISTON (Standart)
   PISTON (SEGUNDA sobre medida 0,50 mm)
   PISTON (CUARTA sobre medida 1,00 mm)
- g JUEGO DE AROS DE PISTON (Standart) JUEGO DE AROS DE PISTON (2º appre med.) JUEGO DE AROS DE PISTON (4º sobre med.)
- 10 PASADOR, piston
- 11 ARO RETENCION
- 12 CHAVETA, recta
- 13 PESO 1
- 14 COJINETE (B6305)
- 15 COJINETE (BIASIBSN2-9G3)
- 16 ARANDELA, de place
- 17 ARANDELA, cubierta de cojimete
- 18 COPA, tope
- 19 RESORTE, de compresión
- 20 PASADOR, de clavije
- 21 ENGRANJE, peso equil. (437)
- 22 CHAVETA, recto
- 23 ARANDELA de cierre
- 24 TUERCA
- 25 CHAVETA, woodruft
- 26 ARANDELA, de place
- 27 ARANDELA, grower
- 28 TUERCA