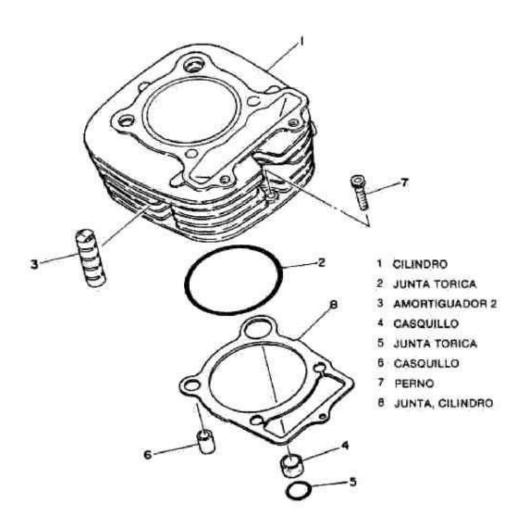

- 1 CULATA COMPLETA
- 2 .ARO RETENCION
- 5 .TORNILLO, exegunal
- 4 JUNTA
- 5 .GUIA. válv. de adm. (1 REC.)
- 6 AMORTIGUADOR 3
- 7 AMORTIGUADOR 1
- 8 JUNTA CULATA-CILINDRO
- 9 CASQUILLO
- ATAUL DI
- 11 PERNO, con arandela
- 12 PERNO, con arandela
- 13 ARANDELA PLANA
- 14 PERNO
- 15 TAPA, CULATA LAT. 1
- 16 JUNTA TORICA
- 17 TORNILLO, cabeza cónica plana
- 18 TAPETA, CULATA-LAT. 2
- 19 TAPETA CULATA-LAT. 3
- 20 JUNTA TORICA
- 21 PERNO
- 22 PLACA
- 23 PERNO
- 24 ARANDELA, de cierre
- 25 BUJIA INGK BPR7ESI-
- 26 ENGRANAJE, de tracción
- 27 AHANDELA PLANA
- 28 BUJE, ext. engranaja impulsión
- 29 RETEN
- 30 PERNO
- 31 ARANDELA, de ciene