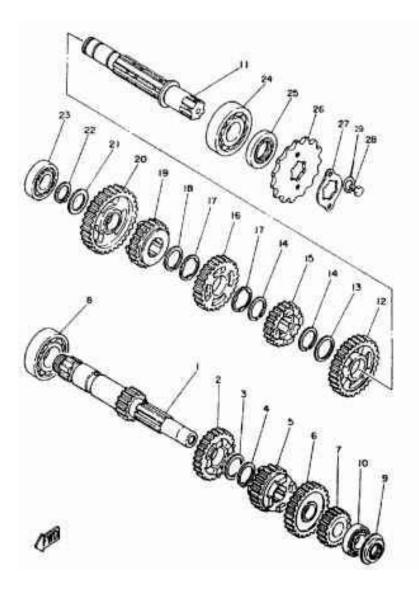

- 19 JUNTA TORICA
- 20 ARANDELA, de cierre
- 22 PALANCA DE EMPLUE COMPLETA
- 23 TORNILLO
- 25 RESORTE, de forsión
- 27 RETEN ACEITE
- 28 COJINETE
- 29 VARILLA de empuje 2

- 1 EJE, principal (147)
- 2 ENGRANAJE, piñon de 41a (26T)
- 3 ARANDELA, de placa
- A SEFERI
- 5 ENGRANAJE, piños de 3ta (237)
- 6 ENGRANAJE piñon de 5ta (267)
- 7. ENGRANAJE, de piños 2da (19T)
- 8 COJINETE (B6205)
- 9 RETEN ACEITE
- 18 COJINETE
- 11 FUE DE TRACCION COMPLETO
- 12 ENGRANAJE rueda de 2de (3JT)
- 13 ARANDELA PLANA
- 14 ARG RETENCION
- 15 ENGRANAJE, de rueda 5ta (23T)
- 16 ENGRANAJE, rueda de 3da (291)
- 17 ARANDELA
- IN SEEGER
- 19 ENGRANAJE, de rueda 4ta (26T)
- 20 ENGRANAJE, rueda de 1ra (377)
- 21 ARANDELA PLANA
- 27 SEEGER
- 23 COJINETE (86004)
- 24 COJINETE (B6305)
- 25 RETEN ACEITE
- 26 RUEDA DENTADA, de tracción (14T)
- 27 SOSTEN, rueda dentada
- 28 PERNO
- 29 ARANDELA grower