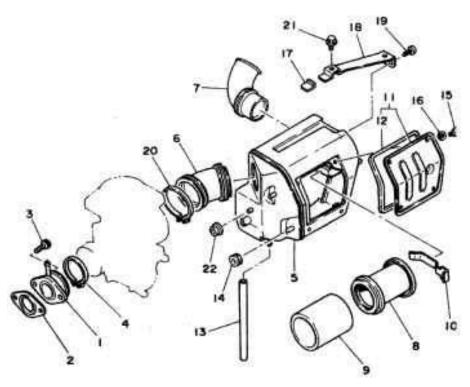

- 1 TOBERA UNION CARBURADOR
- 2 JUNTA MULTIPLE
- 3 PERNO
- 4 ABRAZADERA
- 5 CAJA DE FILTRO DE AIRE COMPL
- 6 TOBERA UNION FILTRO AIRE
- 7 CONDUCTO
- TUBO GUIA
- 9 ELEMENTO, de filtro de aire
- 10. PLACA, accesorio de elemento
- 11 TAPA COMPLETO, filtro de aire
- 12 JUNTA
- 13 TUBO
- 14 ANILLO PROTECTOR
- 15 TORNILLO, exagonal
- 16 ARANDELA plana
- 17 PROTECTOR
- 18 APOYO 1
- 19 TORNILLO, cabeza con plana
- 20 ABRAZADERA
- 21 PERNO, de brida
- 22 ANILLO PROTECTOR