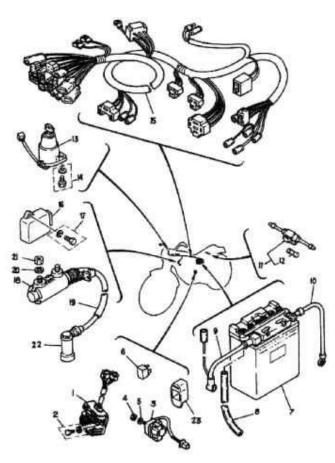

- 1 RECTIFICADOR Y REGULADOR
- 2 TORNILLO, con arandela plana
- 3 INTERRUPTOR DE ARRANQUE COMPL.
- 4 TUERCA
- 5 ARANDELA, de resorte
- 6 RELE COMPLETO
- 7 BATERIA (12N12A-4A)
- 8 TUBO
- 9 CABLE, conductor positivo
- 10 CABLE, conductor negativo
- 11 PORTA-FUSIBLES COMPLETO
- 12 FUSIBLE
- 13 INTERRUPTOR PRINC, COMPLETO
- 14 .TORNILLO, con arundela piana y grower
- 15 ARNES DE GABLE COMPLETO
- 16 UNIDAD DE ENCENDIDO COMPLETA
- 17 TORNILLO, con arandela grower
- 18 BOBINA DE ENCENDIDO COMPLETA
- 19 CABLES DE ALTA TENSION 1
- 20 ARANDELA, de resorte
- 21 TUERGA
- 22 TAPON COMPLETO
- 23 SOSTEN, DE RELE