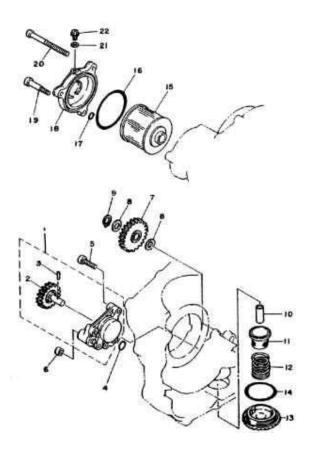

- 1 BOMBA DE ACEITE COMPLETA
- 2 ENGRANAJE, impulsor de bomba
- 3 .PASADOR, de clavija
- 4 JUNTA TORICA
- 5 TORNILLO, cabeza cónica plana
- 6 JUNTA
- 7 ENGRANAJE, guis bomba aceile
- 8 ARANDELA
- 9 SEEGER
- 10 TUBO, de aceste 1
- 11 FILTRO, de acelle
- 12 RESORTE, de compresión
- 13 TAPON DE DRENAJE
- 14 JUNTA TORICA
- 15 ELEMENTO, filtro de aceite
- SE JUNTA TORICA
- 17 JUNTA TORICA
- 16 TAPA ELEMENTO FILTRANTE
- 19 PERNO
- 20 TORNILLO, cabeza cónica plana
- 21 JUNTA
- 22 TORNILLO