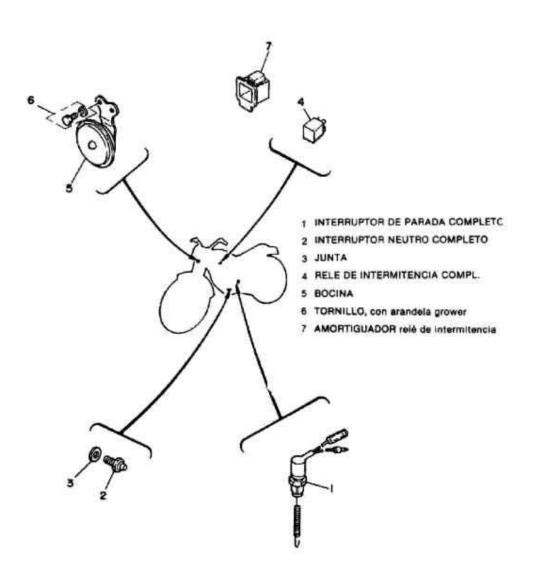

- 1 RECTIFICADOR Y REGULADOR
- 2 TORNILLO, con arandela plana
- 3 INTERRUPTOR DE ARRANQUE COMPL.
- 4 TUERCA
- 5 ARANDELA, de resorte
- 6 RELE COMPLETO
- 7 BATERIA (12N12A-4A)
- 8 TUBO
- 9 CABLE, conductor positivo
- 10 CABLE, conductor negativo
- 11 PORTA-FUSIBLES COMPLETO
- 12 FUSIBLE
- 13 INTERRUPTOR PRINC, COMPLETO
- 14 .TORNILLO, con arundela piana y grower
- 15 ARNES DE GABLE COMPLETO
- 16 UNIDAD DE ENCENDIDO COMPLETA
- 17 TORNILLO, con arandela grower
- 18 BOBINA DE ENCENDIDO COMPLETA
- 19 CABLES DE ALTA TENSION 1
- 20 ARANDELA, de resorte
- 21 TUERGA
- 22 TAPON COMPLETO
- 23 SOSTEN, DE RELE