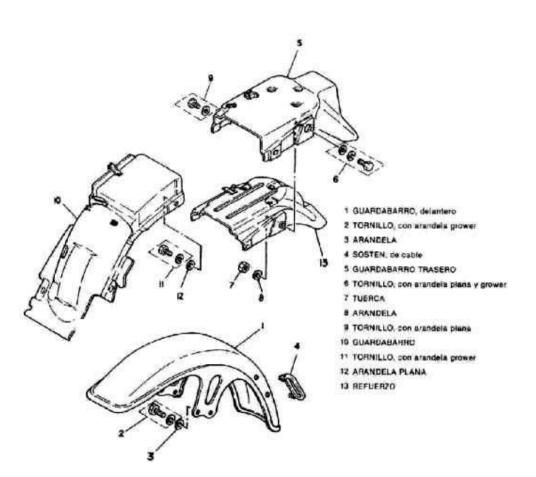

- 1 SOSTEN DE PALANCA 1
- 2 PALANCA 1
- 3 ARANDELA PLANA
- 4 PERNO
- 5 TUERCA,en "u"
- 6 INTERRUPTOR
- 7 TORNILLO, con arandela grower
- 8 ARANDELA PLANA
- 9 SOSTEN, de palanca 2
- 10 PALANCA 2
- 11 INTERRUP.PARADA DELANTERO
- 12 PERNO
- 12 TUERCA, en "u"
- 14 TORNILLO, con arandela plana y grower
- 15 CONMUTADOR 4
- 16 .TORNILLO, de cabeza con plana
- 17 CONMUTADOR 3
- 18 .TUERCA,mariposa
- 19 ABRAZADERA CABLES CONMUTADOR