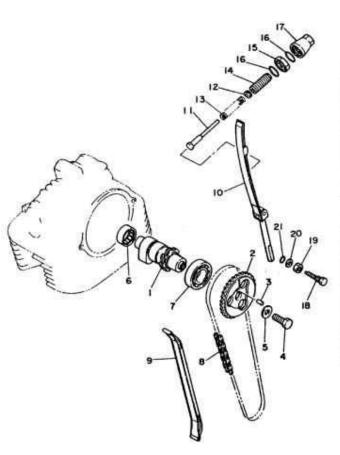

- 1 ARBOL DE LEVAS COMPLETO 1
- 2 RUEDA DENT. CADENA LEVA (32T)
- 3 PASADOR, de clavija
- 4 PERNO
- 5 ARANDELA plana
- 6 COJINETE
- 7 COJINETE (B6005C3)
- 8 CADENA (BF05M-90L)
- 9 PATIN GUIA CADENA 1
- 10 PATIN GUIA CADENA 2
- 11 VARILLA, tensor de cadena
- 12 AMORTIGUADOR
- 13 RESORTE, de compresión
- 14 TORNILLO
- 15 TUERCA
- 16 JUNTA TORICA
- 17 CAJA, tensor de cadena
- 18 PERNO
- 19 TUERCA
- 20 ARANDELA, común
- 21 JUNTA TORICA