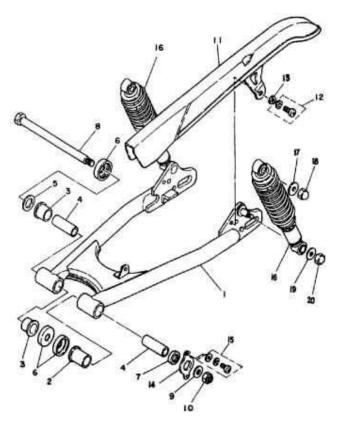

- 1 SILENCIADOR COMPLETO 1
- 2 .APOYO, de silenciador 1

- 1 BRAZO TRASERO COMPLETO
- 2 BWE
- 3 BLUE 1
- 4 BUJE 2
- 5 ARANDELA DE REGLAJE
- 8 CUBIERTA, de empuje 1
- 7 RETEN ACEITE
- 8 EJE, de pivote
- 9 ARANDELA PLANA
- 10 TUERCA, de auto-cierre
- 11 CUBRE CADENAS
- 12 TORNILLO cabeza cón, plan, arand, grower
- 13 ARANDELA PLANA
- 14 PLACA
- 15 TORNILLO cabeza cón, plan. arand. grower
- 16 AMORTIGUADOR TRASERO COMPLETO
- 17 ARANDELA PLANA
- 18 TUERCA DE SOMBRERETE
- 19 ARANDELA PLANA
- 20 TUERCA DE SOMBRERETE