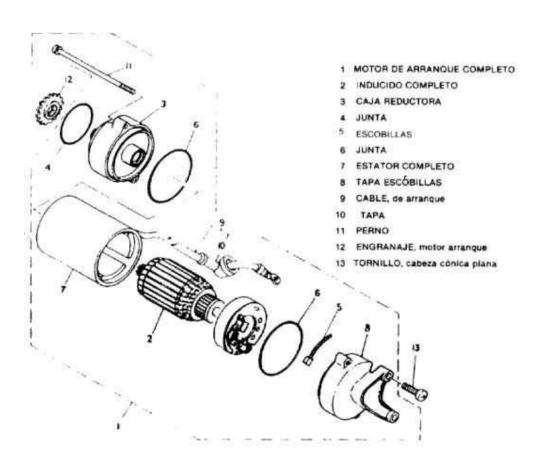

uración
- 31 .TORNILLO, de obturador
- 32 EMBOLO, de arranque
- 33 TAPA, de émbolo
- 34 CUBIERTA, tapa de âmbolo
- 35 SOSTEN
- 36 PASADOR
- 37 RESORTE, émbolo
- 38 SEEGER EMBOLO
- 39 .TORNILLO, de cabeza con plana
- 40 ARANDELA, de resorte
- 41 .SOPORTE, de obturador 1



- 1 TOBERA UNION CARBURADOR
- 2 JUNTA MULTIPLE
- 3 PERNO
- 4 ABRAZADERA
- 5 CAJA DE FILTRO DE AIRE COMPL
- 6 TOBERA UNION FILTRO AIRE
- 7 CONDUCTO
- TUBO GUIA
- 9 ELEMENTO, de filtro de aire
- 10. PLACA, accesorio de elemento
- 11 TAPA COMPLETO, filtro de aire
- 12 JUNTA
- 13 TUBO
- 14 ANILLO PROTECTOR
- 15 TORNILLO, exagonal
- 16 ARANDELA plana
- 17 PROTECTOR
- 18 APOYO 1
- 19 TORNILLO, cabeza con plana
- 20 ABRAZADERA
- 21 PERNO, de brida
- 22 ANILLO PROTECTOR

- 1 SILENCIADOR COMPLETO 1
- 2 .APOYO, de silenciador 1









- 1 BRAZO TRASERO COMPLETO
- 2 BWE
- 3 BLUE 1
- 4 BUJE 2
- 5 ARANDELA DE REGLAJE
- 8 CUBIERTA, de empuje 1
- 7 RETEN ACEITE
- 8 EJE, de pivote
- 9 ARANDELA PLANA
- 10 TUERCA, de auto-cierre
- 11 CUBRE CADENAS
- 12 TORNILLO cabeza cón, plan, arand, grower
- 13 ARANDELA PLANA
- 14 PLACA
- 15 TORNILLO cabeza cón, plan. arand. grower
- 16 AMORTIGUADOR TRASERO COMPLETO
- 17 ARANDELA PLANA
- 18 TUERCA DE SOMBRERETE
- 19 ARANDELA PLANA
- 20 TUERCA DE SOMBRERETE







- 1 SOSTEN DE PALANCA 1
- 2 PALANCA 1
- 3 ARANDELA PLANA
- 4 PERNO
- 5 TUERCA,en "u"
- 6 INTERRUPTOR
- 7 TORNILLO, con arandela grower
- 8 ARANDELA PLANA
- 9 SOSTEN, de palanca 2
- 10 PALANCA 2
- 11 INTERRUP.PARADA DELANTERO
- 12 PERNO
- 12 TUERCA, en "u"
- 14 TORNILLO, con arandela plana y grower
- 15 CONMUTADOR 4
- 16 .TORNI