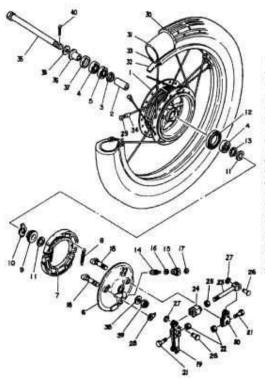

- 1 CUBO, TRASERO
- 2 ESPACIADOR, de cojinete
- 3 BRIDA, espaciador
- 4 COJINETE (88203)
- 5 COJINETE (86203RS)
- 6 PLACA, de zapata de freno
- 7 ZAPATA DE FRENO COMPLETA
- 8 RESORTE, de tensión
- 9 EJE DE LEVAS
- 10 PALANCA, de eje de levas
- 11 PERNO
- 12 TUERCA
- 13 PLACA, Indicador
- 14 CUBO DE ARRASTRE
- 15 COJINETE (86204)
- 16 CASQUILLO RUEDA
- 17 SEEGER A
- 18 RETEN DE ACEITE
- 19 CORONA (40D)
- 20 PERNO, de puntal
- 21 ARANDELA, de cierre
- 22 TUERCA
- 23 AMORTIGUADOR
- 24 LLANTA
- 25 JUEGOS DE RADIOS
- 26 COMPENSADOR, de rueda
- 27 NEUMATICO
- 28 CAMARA
- 29 BANDA DE LLANTA
- 30 GADENA
- 31 ENGANCHE CADENA
- 32 EJE, de rueda
- 33 CASQUILLO
- 34 CASQUILLO DE RUEDAS
- 35 TENSOR CADENA 1
- 36 TENSOR CADENA 2
- 37 TUERCA, entallada
- 38 PASADOR, de chaveta