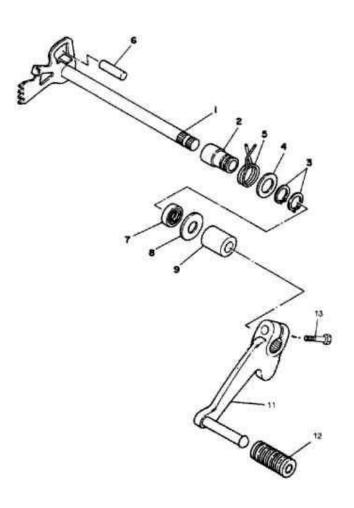

- 1 EJE DE CAMBIO COMPLETO
- 2 CASQUILLO
- 3 SEEGER
- 4 ARANDELA PLANA
- 6 RESORTE, de torsión
- 6 PASADOR, de clavija
- 7 RETEN ACEITE
- 8 ARANDELA PLANA
- 9 ESPACIADOR
- 10 BRAZO, de cambio
- 11 PEDAL, de cambio
- 12 CUBIERTA, de pedal de cambio
- 13 PERNO