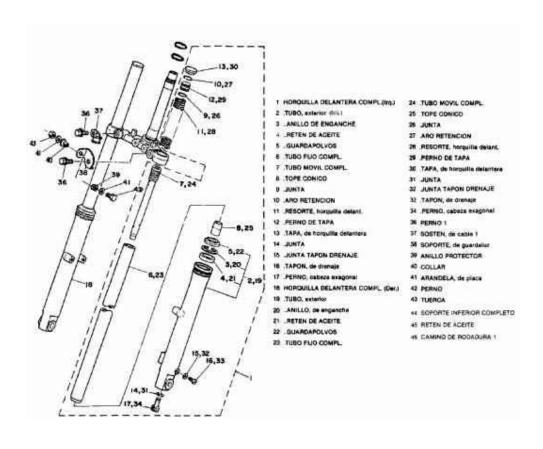

. PLACA, accesorio de elemento
- 11 TAPA COMPLETO, filtro de aire
- 12 JUNTA
- 13 TUBO
- 14 ANILLO PROTECTOR
- 15 TORNILLO, exagonal
- 16 ARANDELA plana
- 17 PROTECTOR
- 18 APOYO 1
- 19 TORNILLO, cabeza con plana
- 20 ABRAZADERA
- 21 PERNO, de brida
- 22 ANILLO PROTECTOR

- 1 SILENCIADOR COMPLETO 1
- 2 .APOYO, de silenciador 1









- 1 BRAZO TRASERO COMPLETO
- 2 BWE
- 3 BLUE 1
- 4 BUJE 2
- 5 ARANDELA DE REGLAJE
- 8 CUBIERTA, de empuje 1
- 7 RETEN ACEITE
- 8 EJE, de pivote
- 9 ARANDELA PLANA
- 10 TUERCA, de auto-cierre
- 11 CUBRE CADENAS
- 12 TORNILLO cabeza cón, plan, arand, grower
- 13 ARANDELA PLANA
- 14 PLACA
- 15 TORNILLO cabeza cón, plan. arand. grower
- 16 AMORTIGUADOR TRASERO COMPLETO
- 17 ARANDELA PLANA
- 18 TUERCA DE SOMBRERETE
- 19 ARANDELA PLANA
- 20 TUERCA DE SOMBRERETE







- 1 SOSTEN DE PALANCA 1
- 2 PALANCA 1
- 3 ARANDELA PLANA
- 4 PERNO
- 5 TUERCA,en "u"
- 6 INTERRUPTOR
- 7 TORNILLO, con arandela grower
- 8 ARANDELA PLANA
- 9 SOSTEN, de palanca 2
- 10 PALANCA 2
- 11 INTERRUP.PARADA DELANTERO
- 12 PERNO
- 12 TUERCA, en "u"
- 14 TORNILLO, con arandela plana y grower
- 15 CONMUTADOR 4
- 16 .TORNILLO, de cabeza con plana
- 17 CONMUTADOR 3
- 18 .TUERCA,mariposa
- 19 ABRAZADERA CABLES CONMUTADOR



- 1 MANILLAR
- 2 EMPUÑADURA COMPLETA
- 3 EMPUÑADURA (MI)
- 4 CABLE DE GAS
- 5 SOSTEN
- 6 CABLE, de embrague
- 7 ABRAZADERA
- 8 TORNILLO, con arendela plana y grower
- 9 TUERCA
- 10 CABLE, de freno
- 11 PERNO
- 12 TUERCA
- 13 PERNO
- 14 TUERCA
- 15 ESPEJO COMPLETO (Izq.)
- 16 ESPEJO COMPLETO (Der.)
- 17 CUBIERTA
- 18 FUNDA



- 1 VELOCIMETRO COMPLETO
- 2 .CONJ. GAB