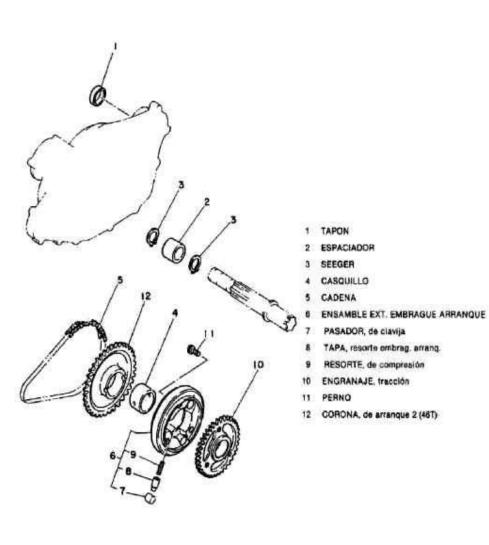

6 COJINETE
- 7 COJINETE (B6005C3)
- 8 CADENA (BF05M-90L)
- 9 PATIN GUIA CADENA 1
- 10 PATIN GUIA CADENA 2
- 11 VARILLA, tensor de cadena
- 12 AMORTIGUADOR
- 13 RESORTE, de compresión
- 14 TORNILLO
- 15 TUERCA
- 16 JUNTA TORICA
- 17 CAJA, tensor de cadena
- 18 PERNO
- 19 TUERCA
- 20 ARANDELA, común
- 21 JUNTA TORICA



- 1 ENGRANAJE, tracc, primaria (23T)
- 2 CHAVETA, recto
- 3 ARANDELA, de cierre
- 4 ARANDELA, de cierre
- 6 EMBRAGUE COMPLETO
- 7 ENGRANJE TRACC. PRIM (72/17T)
- 8 PLACA, de empuje 1
- 9 COPA, de ambrague
- 10 PLACA, de fricción
- 11 PLACA, de embrague
- 12 .PLACA, de presión 1
- 14 TORNILLO, con arandela

- 19 JUNTA TORICA
- 20 ARANDELA, de cierre
- 22 PALANCA DE EMPLUE COMPLETA
- 23 TORNILLO
- 25 RESORTE, de forsión
- 27 RETEN ACEITE
- 28 COJINETE
- 29 VARILLA de empuje 2





- 1 EJE, principal (147)
- 2 ENGRANAJE, piñon de 41a (26T)
- 3 ARANDELA, de placa
- A SEFERI
- 5 ENGRANAJE, piños de 3ta (237)
- 6 ENGRANAJE piñon de 5ta (267)
- 7. ENGRANAJE, de piños 2da (19T)
- 8 COJINETE (B6205)
- 9 RETEN ACEITE
- 18 COJINETE
- 11 FUE DE TRACCION COMPLETO
- 12 ENGRANAJE rueda de 2de (3JT)
- 13 ARANDELA PLANA
- 14 ARG RETENCION
- 15 ENGRANAJE, de rueda 5ta (23T)
- 16 ENGRANAJE, rueda de 3da (291)
- 17 ARANDELA
- IN SEEGER
- 19 ENGRANAJE, de rueda 4ta (26T)
- 20 ENGRANAJE, rueda de 1ra (377)
- 21 ARANDELA PLANA
- 27 SEEGER
- 23 COJINETE (86004)
- 24 COJINETE (B6305)
- 25 RETEN ACEITE
- 26 RUEDA DENTADA, de tracción (14T)
- 27 SOSTEN, rueda dentada
- 28 PERNO
- 29 ARANDELA grower



- CAMBIO DE LEVA CONPLETO
- PUNTO neutro
- 3 COMMETE
- A ARD RETENDION
- 5 GUIA, palun