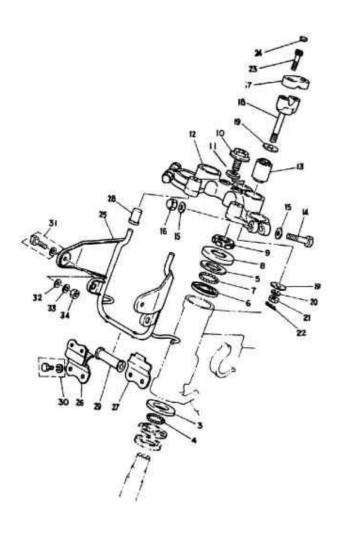

- 1 QUBO, delanters
- 2 ESPACIADOR
- 3 BRIDA, sepadiador
- 4 RETEN ACEITE
- 6 COJINETE (B6301)
- 6 PLACA, de zapata de frenti 7 ZAPATA DE FRENO COMPLETA
- & RESORTE, de tensión
- F ENGRANAJE, de tracción
- 10 ARRASTRE REENVIO
- 11 ARANDELA PLANA 12 RETEN ACEITE
- 13 SEEGER
- 14 ENGRANAJE, medidor
- 15 BULE
- 16 AFANDELA PLANA
- 17 RETEN ACEITE
- 18 EJE DE LEVA
- 19 PALANCA, de eje de leva 20 PALANCA, de eje de leva

- 21 PERNO
- 22 TUERCA
- 29 VARILLA, CONECTOR
- 24 EXTREMO, DE VARILLA 1
- 25 TUERCA
- 26 PASADOR
- 27 BERGER TIPO E
- 28 PLACA, indicador
- 29 JUEGO DE RADIOS, DELANTERA
- SE NEUMATICO (3.00-10)
- ST CAMARA
- 32 BANGA DE LLANTA
- 33 LLANTA
- 34 COMPENSADOR, de rueda
- 35 EZE, de ruede
- 36 CASQUILLO
- 37 GUARDAPOLVOS DEL CUBO
- SE AFIANDELA PLANA
- 39 TUERCA, entalleda
- 40 PASADOR, de chaveta