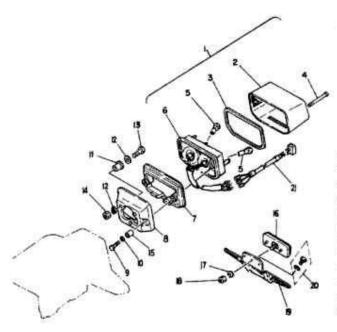

- 1 INTERMITENTE DELANT COMPL 1
- Z , CRISTAL INTERMITENTE
- JUNTA CRISTAL INTER.
- 4 .LAMPARA INTER. (12V-21W)
- 5 .TORNILLO, cabeza conica plana.
- 6 .TORNILLO, cabeze con plane hem
- 7 INTERMITENTE DELANT COMPL 2
- A CRISTAL INTERMITENTE
- 9 JUNTA CRISTAL INTER
- 10 LAMPARA INTER. (12V-21W)
- 11 .TORNILLO, cabeza cónica plana
- 12 TORNILLO, cabeza con plana hem
- 13 TUERCA
- 14 ARANDELA, de resorte
- 15 INTERMITENTE TRAS. COMPL. 1
- 16 .CRISTAL INTERMITENTE
- 17 JUNTA CRISTAL INTER
- 18 .LAMPARA INTER. (12V-21W)
- 19 .TORNILLO, cabeza cónica piana
- 20 .TORNILLO, cebeza con plana hem
- 21 INTERMITENTE TRAS. COMPL. 2
- 22 CRISTAL INTERMITENTE
- 23 JUNTA CRISTAL INTER
- 24 LAMPARA INTER (12V-21W)
- 25 .TORNILLO, cabeza cónica plana
- 26 .TORNILLO, cabeza con plane hem
- 27 APOYO INTERMITENTE 3
- 28 APOYO INTERMITENTE 4
- 29 TUERCA
- 30 ARANDELA, de resorte