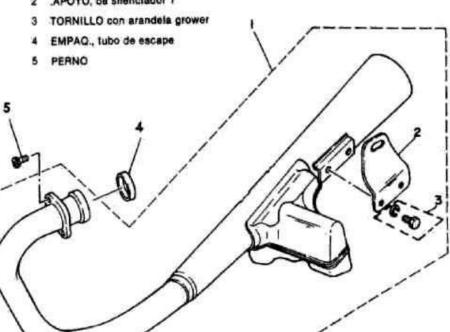

- 1 SILENCIADOR COMPLETO 1
- 2 .APOYO, de silenciador 1

- 1 BRAZO TRASERO COMPLETO
- 2 BWE
- 3 BLUE 1
- 4 BUJE 2
- 5 ARANDELA DE REGLAJE
- 8 CUBIERTA, de empuje 1
- 7 RETEN ACEITE
- 8 EJE, de pivote
- 9 ARANDELA PLANA
- 10 TUERCA, de auto-cierre
- 11 CUBRE CADENAS
- 12 TORNILLO cabeza cón, plan, arand, grower
- 13 ARANDELA PLANA
- 14 PLACA
- 15 TORNILLO cabeza cón, plan. arand. grower
- 16 AMORTIGUADOR TRASERO COMPLETO
- 17 ARANDELA PLANA
- 18 TUERCA DE SOMBRERETE
- 19 ARANDELA PLANA
- 20 TUERCA DE SOMBRERETE