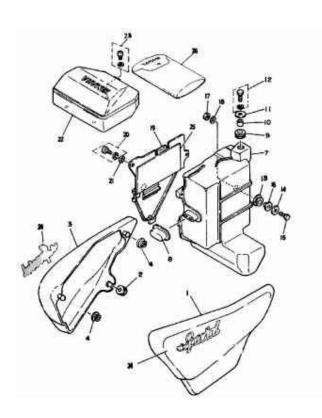

- 1 CUSIERTA lateral 1 2 ANILLO PROTECTOR 3 CUSIERTA, lateral 2 4 ANILLO PROTECTOR

- 7 GAJA COMPLETA 8 AMORTIGUADOR

- 8 ANILLO PROTECTOR

- E CASQUELO
  11 ARANDELA PLANA
  12 TORNILLO, con arandela g
  13 ANILLO PROTECTOR
- M ARANDELA PLANA M TORNILLO M CASQUILLO

- NE CASQUILLO
  17 TUERCA
  18 ARANDELA PLANA
  19 TAPA
  20 TORNILLO, IIISDANI IDENIO SIBINE AFERE, GROWN
  21 ARANDELA PLANA
  22 CAJA
  23 TURNILLO, CEDIZA CON SIBIN, BYRNE GROWN
  24 EMBLEMA
  25 ANORTHGUADOR
  26 JUEGO DE HERHAMIENTAS