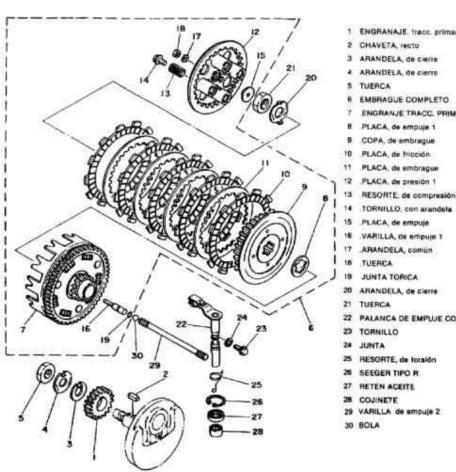

- 1 ENGRANAJE, tracc, primaria (23T)
- 2 CHAVETA, recto
- 3 ARANDELA, de cierre
- 4 ARANDELA, de cierre
- 6 EMBRAGUE COMPLETO
- 7 ENGRANJE TRACC. PRIM (72/17T)
- 8 PLACA, de empuje 1
- 9 COPA, de ambrague
- 10 PLACA, de fricción
- 11 PLACA, de embrague
- 12 .PLACA, de presión 1
- 14 TORNILLO, con arandela

- 19 JUNTA TORICA
- 20 ARANDELA, de cierre
- 22 PALANCA DE EMPLUE COMPLETA
- 23 TORNILLO
- 25 RESORTE, de forsión
- 27 RETEN ACEITE
- 28 COJINETE
- 29 VARILLA de empuje 2

- 1 EJE, principal (147)
- 2 ENGRANAJE, piñon de 41a (26T)
- 3 ARANDELA, de placa
- A SEFERI
- 5 ENGRANAJE, piños de 3ta (237)
- 6 ENGRANAJE piñon de 5ta (267)
- 7. ENGRANAJE, de piños 2da (19T)
- 8 COJINETE (B6205)
- 9 RETEN ACEITE
- 18 COJINETE
- 11 FUE DE TRACCION COMPLETO
- 12 ENGRANAJE rueda de 2de (3JT)
- 13 ARANDELA PLANA
- 14 ARG RETENCION
- 15 ENGRANAJE, de rueda 5ta (23T)
- 16 ENGRANAJE, rueda de 3da (291)
- 17 ARANDELA
- IN SEEGER
- 19 ENGRANAJE, de rueda 4ta (26T)
- 20 ENGRANAJE, rueda de 1ra (377)
- 21 ARANDELA PLANA
- 27 SEEGER
- 23 COJINETE (86004)
- 24 COJINETE (B6305)
- 25 RETEN ACEITE
- 26 RUEDA DENTADA, de tracción (14T)
- 27 SOSTEN, rueda dentada
- 28 PERNO
- 29 ARANDELA grower