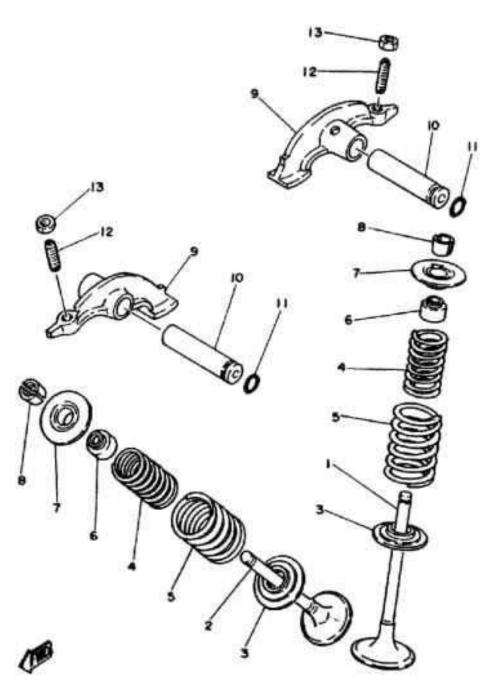

- 1 VALVULA, de admisión
- 2 VALVULA de escape
- 3 ASIENTO, resorte de válvuia
- 4 RESORTE, válvuja interna
- 5 RESORTE, válvula exterior
- 6 RETEN EJE VALVULA
- 7 PLATILLO SUPERIOR MUELLE
- B CONOS VALVULA
- 9 BALANCIN
- 10 EJE, de balancin
- 11 JUNTA TORICA
- 12 TORNILLO, de reglaje de válvula
- 13 TUERCA