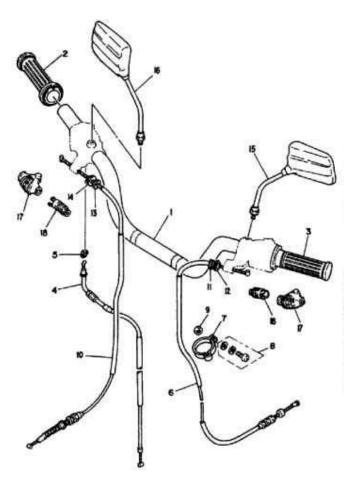

- 1 MANILLAR
- 2 EMPUÑADURA COMPLETA
- 3 EMPUÑADURA (MI)
- 4 CABLE DE GAS
- 5 SOSTEN
- 6 CABLE, de embrague
- 7 ABRAZADERA
- 8 TORNILLO, con arendela plana y grower
- 9 TUERCA
- 10 CABLE, de freno
- 11 PERNO
- 12 TUERCA
- 13 PERNO
- 14 TUERCA
- 15 ESPEJO COMPLETO (Izq.)
- 16 ESPEJO COMPLETO (Der.)
- 17 CUBIERTA
- 18 FUNDA