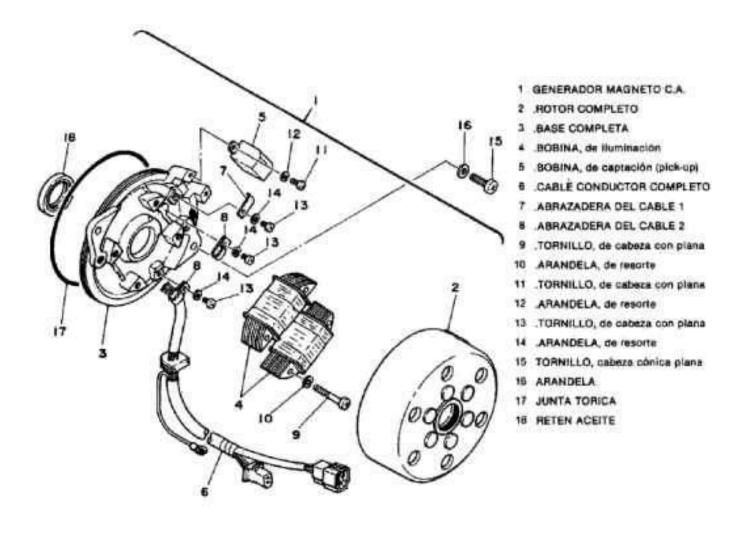

de cierre
- 20 ARANDELA, de cierre
- 21 PERNO





- 1 CIGUERAL COMPLETO
- 2 MANIVELA 1
- 3 MANIVELA 2
- 4 .EJE BIELA
- 5 COJINETE
- 8 .BIELA
- 7 COJINETE
- PISTON (Standart)
   PISTON (SEGUNDA sobre medida 0,50 mm)
   PISTON (CUARTA sobre medida 1,00 mm)
- g JUEGO DE AROS DE PISTON (Standart) JUEGO DE AROS DE PISTON (2º appre med.) JUEGO DE AROS DE PISTON (4º sobre med.)
- 10 PASADOR, piston
- 11 ARO RETENCION
- 12 CHAVETA, recta
- 13 PESO 1
- 14 COJINETE (B6305)
- 15 COJINETE (BIASIBSN2-9G3)
- 16 ARANDELA, de place
- 17 ARANDELA, cubierta de cojimete
- 18 COPA, tope
- 19 RESORTE, de compresión
- 20 PASADOR, de clavije
- 21 ENGRANJE, peso equil. (437)
- 22 CHAVETA, recto
- 23 ARANDELA de cierre
- 24 TUERCA
- 25 CHAVETA, woodruft
- 26 ARANDELA, de place
- 27 ARANDELA, grower
- 28 TUERCA







- 1 CULATA COMPLETA
- 2 .ARO RETENCION
- 5 .TORNILLO, exegunal
- 4 JUNTA
- 5 .GUIA. válv. de adm. (1 REC.)
- 6 AMORTIGUADOR 3
- 7 AMORTIGUADOR 1
- 8 JUNTA CULATA-CILINDRO
- 9 CASQUILLO
- ATAUL DI
- 11 PERNO, con arandela
- 12 PERNO, con arandela
- 13 ARANDELA PLANA
- 14 PERNO
- 15 TAPA, CULATA LAT. 1
- 16 JUNTA TORICA
- 17 TORNILLO, cabeza cónica plana
- 18 TAPETA, CULATA-LAT. 2
- 19 TAPETA CULATA-LAT. 3
- 20 JUNTA TORICA
- 21 PERNO
- 22 PLACA
- 23 PERNO
- 24 ARANDELA, de cierre
- 25 BUJIA INGK BPR7ESI-
- 26 ENGRANAJE, de tracción
- 27 AHANDELA PLANA
- 28 BUJE, ext. engranaja impulsión
- 29 RETEN
- 30 PERNO
- 31 ARANDELA, de ciene



- 1 VALVULA, de admisión
- 2 VALVULA de escape
- 3 ASIENTO, resorte de válvuia
- 4 RESORTE, válvuja interna
- 5 RESORTE, válvula exterior
- 6 RETEN EJE