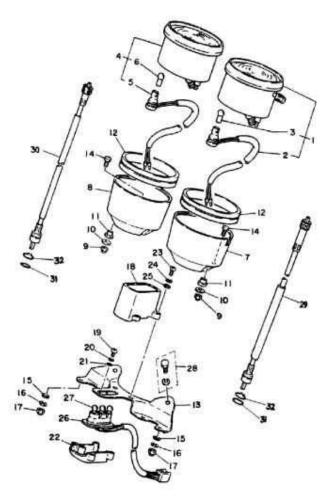

- 1 VELOCIMETRO COMPLETO
- 2 .CONJ. GABLES CON PORTALAMPARA
- 3 .LAMPARA (12V-3,4W)
- 4 TACOMETRO COMPLETO
- 5 CONJ. CABLES CON PORTALAMPARA
- 8 .LAMPARA (12V-3,4W)
- 7 CUBIERTA, de velocimetro
- 8 CUBIERTA, de tacômetro
- 9 TUERCA CON SOMBRERETE
- 10 ARANDELA PLANA
- 11 AMORTIGUADOR
- 12 AMORTIGUADOR
- 13 SOPORTE, de medidor
- 14 PERNO
- 15 ARANDELA, común
- 16 ARANDELA, de resorte
- 17 TUERCA DE SOMBRERETE
- 18 CAJA PILOTO, superior
- 18 TORNILLO, de cabeza con plana
- 20 ARANDELA, de resorte
- 21 ARANDELA PLANA
- 22 CAJA PILOTO, inferior
- 23 TORNILLO, de cabeza con plana
- 24 ARANDELA, de resorte
- 25 ARANDELA PLANA
- 26 CONJ. CABLES CON PORTALAMPARAS
- 27 LAMPARA (12V-3,4W)
- 28 TORNILLO, con arandela grower
- 29 CABLE DE VELOCIMETRO COMPLETO
- 30 CABLE DE TACOMETRO COMPLETO
- 31 JUNTA TORICA
- 32 ANILLO DE TOPE