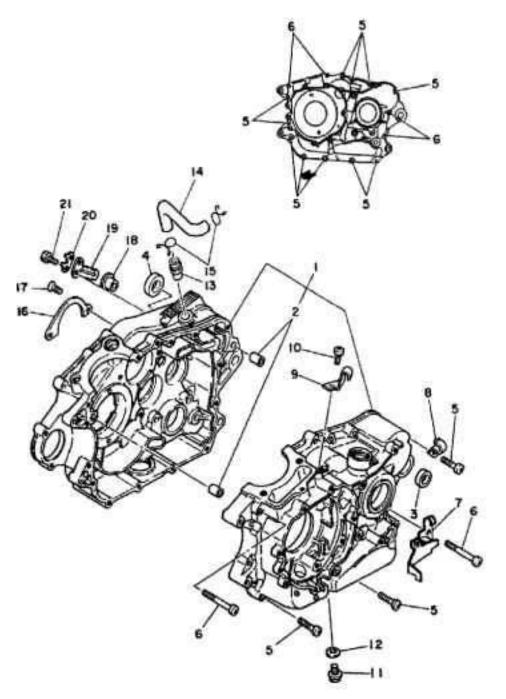

- 1 CARTER COMPLETO
- 2 CASQUILLO
- 3 CASQUILLO
- 4 CASQUILLO
- 5 TORNILLO, cabeza cónica piana
- 6 TORNILLO, cabeza cônica plana
- 7 ABRAZADERA
- 8 ABRAZADERA
- 9 SOSTEN, de cable de embrague
- 10 TORNILLO, cabeza cónica piana
- 11 TAPON, de tornillo recto
- 12 ARANDELA PLANA
- 13 CUBIERTA, respiradero 2
- 14 TUBO, respiradero 1
- 15 PRESILLA
- 16 PLACA, oubierta de engranaje
- 17 TORNILLO, de cabeza plana
- 18 TAPON, ciego 1
- 19 PLACA, de cierre
- 20 ARANDELA, de cierre
- 21 PERNO