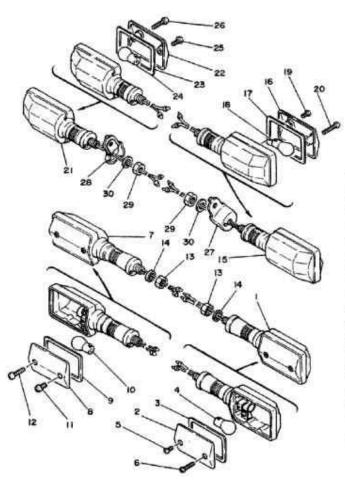

- 1 INTERMITENTE DELANT COMPL 1
- Z , CRISTAL INTERMITENTE
- JUNTA CRISTAL INTER.
- 4 .LAMPARA INTER. (12V-21W)
- 5 .TORNILLO, cabeza conica plana.
- 6 .TORNILLO, cabeze con plane hem
- 7 INTERMITENTE DELANT COMPL 2
- A CRISTAL INTERMITENTE
- 9 JUNTA CRISTAL INTER
- 10 LAMPARA INTER. (12V-21W)
- 11 .TORNILLO, cabeza cónica plana
- 12 TORNILLO, cabeza con plana hem
- 13 TUERCA
- 14 ARANDELA, de resorte
- 15 INTERMITENTE TRAS. COMPL. 1
- 16 .CRISTAL INTERMITENTE
- 17 JUNTA CRISTAL INTER
- 18 .LAMPARA INTER. (12V-21W)
- 19 .TORNILLO, cabeza cónica piana
- 20 .TORNILLO, cebeza con plana hem
- 21 INTERMITENTE TRAS. COMPL. 2
- 22 CRISTAL INTERMITENTE
- 23 JUNTA CRISTAL INTER
- 24 LAMPARA INTER (12V-21W)
- 25 .TORNILLO, cabeza cónica plana
- 26 .TORNILLO, cabeza con plane hem
- 27 APOYO INTERMITENTE 3
- 28 APOYO INTERMITENTE 4
- 29 TUERCA
- 30 ARANDELA, de resorte