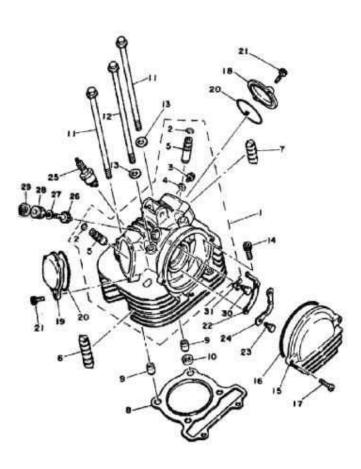

- 1 CULATA COMPLETA
- 2 .ARO RETENCION
- 5 .TORNILLO, exegunal
- 4 JUNTA
- 5 .GUIA. válv. de adm. (1 REC.)
- 6 AMORTIGUADOR 3
- 7 AMORTIGUADOR 1
- 8 JUNTA CULATA-CILINDRO
- 9 CASQUILLO
- ATAUL DI
- 11 PERNO, con arandela
- 12 PERNO, con arandela
- 13 ARANDELA PLANA
- 14 PERNO
- 15 TAPA, CULATA LAT. 1
- 16 JUNTA TORICA
- 17 TORNILLO, cabeza cónica plana
- 18 TAPETA, CULATA-LAT. 2
- 19 TAPETA CULATA-LAT. 3
- 20 JUNTA TORICA
- 21 PERNO
- 22 PLACA
- 23 PERNO
- 24 ARANDELA, de cierre
- 25 BUJIA INGK BPR7ESI-
- 26 ENGRANAJE, de tracción
- 27 AHANDELA PLANA
- 28 BUJE, ext. engranaja impulsión
- 29 RETEN
- 30 PERNO
- 31 ARANDELA, de ciene