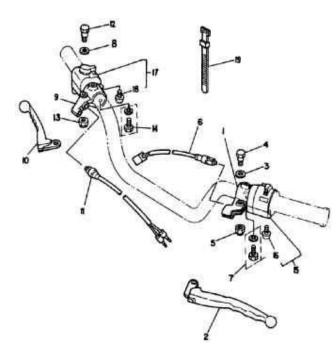

- 1 MANILLAR
- 2 EMPUÑADURA COMPLETA
- 3 EMPUÑADURA (MI)
- 4 CABLE DE GAS
- 5 SOSTEN
- 6 CABLE, de embrague
- 7 ABRAZADERA
- 8 TORNILLO, con arendela plana y grower
- 9 TUERCA
- 10 CABLE, de freno
- 11 PERNO
- 12 TUERCA
- 13 PERNO
- 14 TUERCA
- 15 ESPEJO COMPLETO (Izq.)
- 16 ESPEJO COMPLETO (Der.)
- 17 CUBIERTA
- 18 FUNDA