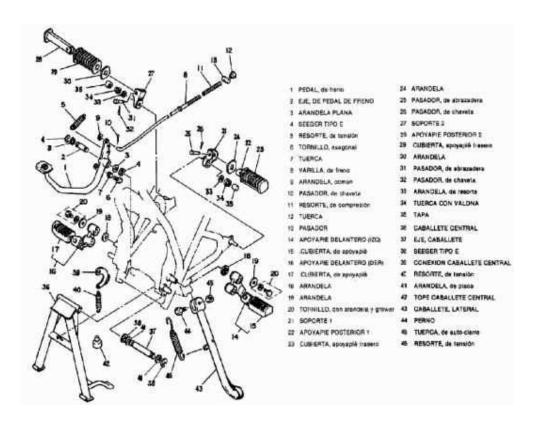

10. PLACA, accesorio de elemento
- 11 TAPA COMPLETO, filtro de aire
- 12 JUNTA
- 13 TUBO
- 14 ANILLO PROTECTOR
- 15 TORNILLO, exagonal
- 16 ARANDELA plana
- 17 PROTECTOR
- 18 APOYO 1
- 19 TORNILLO, cabeza con plana
- 20 ABRAZADERA
- 21 PERNO, de brida
- 22 ANILLO PROTECTOR

- 1 SILENCIADOR COMPLETO 1
- 2 .APOYO, de silenciador 1









- 1 BRAZO TRASERO COMPLETO
- 2 BWE
- 3 BLUE 1
- 4 BUJE 2
- 5 ARANDELA DE REGLAJE
- 8 CUBIERTA, de empuje 1
- 7 RETEN ACEITE
- 8 EJE, de pivote
- 9 ARANDELA PLANA
- 10 TUERCA, de auto-cierre
- 11 CUBRE CADENAS
- 12 TORNILLO cabeza cón, plan, arand, grower
- 13 ARANDELA PLANA
- 14 PLACA
- 15 TORNILLO cabeza cón, plan. arand. grower
- 16 AMORTIGUADOR TRASERO COMPLETO
- 17 ARANDELA PLANA
- 18 TUERCA DE SOMBRERETE
- 19 ARANDELA PLANA
- 20 TUERCA DE SOMBRERETE







- 1 SOSTEN DE PALANCA 1
- 2 PALANCA 1
- 3 ARANDELA PLANA
- 4 PERNO
- 5 TUERCA,en "u"
- 6 INTERRUPTOR
- 7 TORNILLO, con arandela grower
- 8 ARANDELA PLANA
- 9 SOSTEN, de palanca 2
- 10 PALANCA 2
- 11 INTERRUP.PARADA DELANTERO
- 12 PERNO
- 12 TUERCA, en "u"
- 14 TORNILLO, con arandela plana y grower
- 15 CONMUTADOR 4
- 16 .TORNILLO, de cabeza con plana
- 17 CONMUTADOR 3
- 18 .TUERCA,mariposa
- 19 ABRAZADERA CABLES CONMUTADOR



- 1 MANILLAR
- 2 EMPUÑADURA COMPLETA
- 3 EMPUÑADURA (MI)
- 4 CABLE DE GAS
- 5 SOSTEN
- 6 CABLE, de embrague
- 7 ABRAZADERA
- 8 TORNILLO, con arendela plana y grower
- 9 TUERCA
- 10 CABLE, de freno
- 11 PERNO
- 12 TUERCA
- 13 PERNO
- 14 TUERCA
- 15 ESPEJO COMPLETO (Izq.)
- 16 ESPEJO COMPLETO (Der.)
- 17 CUBIERTA
- 18 FUNDA



- 1 VELOCIMETRO COMPLETO
- 2 .CONJ. G