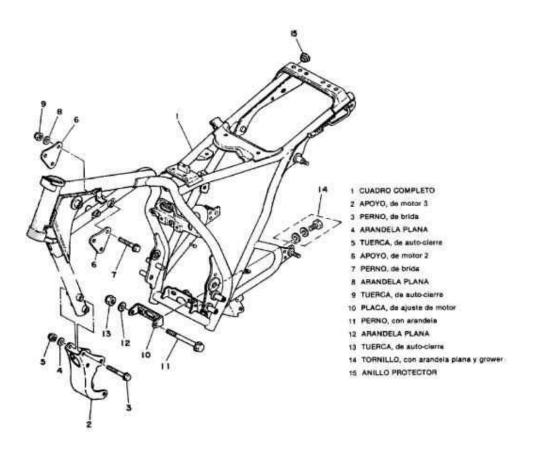

ación
- 31 .TORNILLO, de obturador
- 32 EMBOLO, de arranque
- 33 TAPA, de émbolo
- 34 CUBIERTA, tapa de âmbolo
- 35 SOSTEN
- 36 PASADOR
- 37 RESORTE, émbolo
- 38 SEEGER EMBOLO
- 39 .TORNILLO, de cabeza con plana
- 40 ARANDELA, de resorte
- 41 .SOPORTE, de obturador 1



- 1 TOBERA UNION CARBURADOR
- 2 JUNTA MULTIPLE
- 3 PERNO
- 4 ABRAZADERA
- 5 CAJA DE FILTRO DE AIRE COMPL
- 6 TOBERA UNION FILTRO AIRE
- 7 CONDUCTO
- TUBO GUIA
- 9 ELEMENTO, de filtro de aire
- 10. PLACA, accesorio de elemento
- 11 TAPA COMPLETO, filtro de aire
- 12 JUNTA
- 13 TUBO
- 14 ANILLO PROTECTOR
- 15 TORNILLO, exagonal
- 16 ARANDELA plana
- 17 PROTECTOR
- 18 APOYO 1
- 19 TORNILLO, cabeza con plana
- 20 ABRAZADERA
- 21 PERNO, de brida
- 22 ANILLO PROTECTOR

- 1 SILENCIADOR COMPLETO 1
- 2 .APOYO, de silenciador 1









- 1 BRAZO TRASERO COMPLETO
- 2 BWE
- 3 BLUE 1
- 4 BUJE 2
- 5 ARANDELA DE REGLAJE
- 8 CUBIERTA, de empuje 1
- 7 RETEN ACEITE
- 8 EJE, de pivote
- 9 ARANDELA PLANA
- 10 TUERCA, de auto-cierre
- 11 CUBRE CADENAS
- 12 TORNILLO cabeza cón, plan, arand, grower
- 13 ARANDELA PLANA
- 14 PLACA
- 15 TORNILLO cabeza cón, plan. arand. grower
- 16 AMORTIGUADOR TRASERO COMPLETO
- 17 ARANDELA PLANA
- 18 TUERCA DE SOMBRERETE
- 19 ARANDELA PLANA
- 20 TUERCA DE SOMBRERETE







- 1 SOSTEN DE PALANCA 1
- 2 PALANCA 1
- 3 ARANDELA PLANA
- 4 PERNO
- 5 TUERCA,en "u"
- 6 INTERRUPTOR
- 7 TORNILLO, con arandela grower
- 8 ARANDELA PLANA
- 9 SOSTEN, de palanca 2
- 10 PALANCA 2
- 11 INTERRUP.PARADA DELANTERO
- 12 PERNO
- 12 TUERCA, en "u"
- 14 TORNILLO, con arandela plana y grower
- 15 CONMUTADOR 4
- 16 .TORNILL