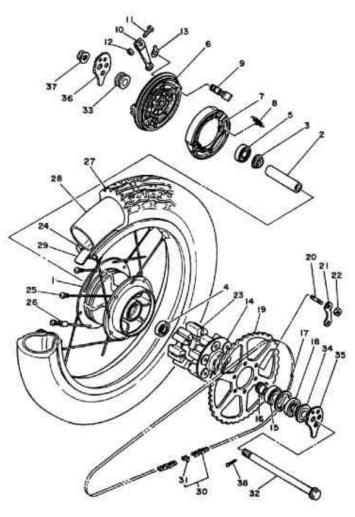

- 1 CUBO, TRASERO
- 2 ESPACIADOR, de cojinete
- 3 BRIDA, espaciador
- 4 COJINETE (88203)
- 5 COJINETE (86203RS)
- 6 PLACA, de zapata de freno
- 7 ZAPATA DE FRENO COMPLETA
- 8 RESORTE, de tensión
- 9 EJE DE LEVAS
- 10 PALANCA, de eje de levas
- 11 PERNO
- 12 TUERCA
- 13 PLACA, Indicador
- 14 CUBO DE ARRASTRE
- 15 COJINETE (86204)
- 16 CASQUILLO RUEDA
- 17 SEEGER A
- 18 RETEN DE ACEITE
- 19 CORONA (40D)
- 20 PERNO, de puntal
- 21 ARANDELA, de cierre
- 22 TUERCA
- 23 AMORTIGUADOR
- 24 LLANTA
- 25 JUEGOS DE RADIOS
- 26 COMPENSADOR, de rueda
- 27 NEUMATICO
- 28 CAMARA
- 29 BANDA DE LLANTA
- 30 GADENA
- 31 ENGANCHE CADENA
- 32 EJE, de rueda
- 33 CASQUILLO
- 34 CASQUILLO DE RUEDAS
- 35 TENSOR CADENA 1
- 36 TENSOR CADENA 2
- 37 TUERCA, entallada
- 38 PASADOR, de chaveta