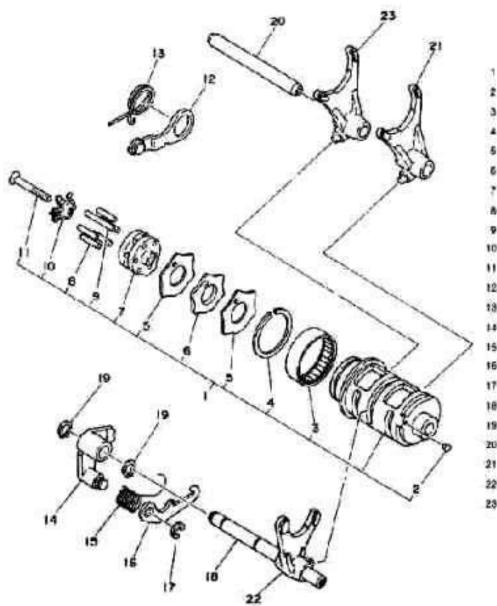

- CAMBIO DE LEVA CONPLETO
- PUNTO neutro
- 3 COMMETE
- A ARD RETENDION
- 5 GUIA, palunca do topo
- 6 PLACA, de tope
- \* SEGMENTO
- & PASADOR, de curvi a
- 9 PASADOR, de clavi, a
- 10 PLACA INTERNAL
- 11 TOFN LLO, de esbeza plana
- 12 FALANCA DE TOPE COMPLETA
- 18 FESCRTE, de porsión
- 14 PALANCA, de cambiador 2
- 15 RESORTE, de torsión
- 16 PALANCA, de cemble 5
- 17 DEECEN TIPO E
- 18 BARRA, quia horo, cambio I
- 19 SEEGER
- 20 BARRA, gula horo, cambio 2
- 21 HORQUILLA, de cambie 4
- 22 HORQUILLA, de cambio 2
- 23 HOMOUILLA, ce cambio 3