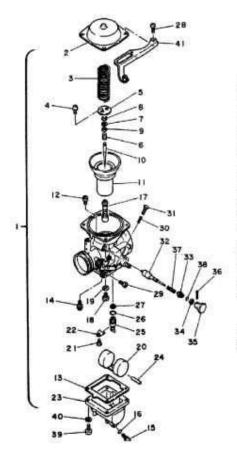

- 1 CARBURADOR COMPLETO 1
- 2 .CUBIERTA, de diafragma
- 3 .RESORTE, de diafragma
- 4 TORNILLO cab con plane claran 24 PASADOR, de flotador
- 5 ASIENTO, de resorte
- 6 .RESORTE
- 7 ARANDELA
- 8 PRESILLA
- 9 SEEGER
- 10 AGUJA, del surtidor
- 11 DIAFRAGMA COMPLETO
- 12 .INYECTOR, principal ( # 140.0)
- 13 JUNTA CAMARA DEL FLOT
- 14 .INYECTOR, piloto ( ± 47,5)
- 15 .TAPON, de drenaje
- 16 JUNTA TORICA
- 17 .BOQUILLA, principal
- 18 .INVECTOR PRINCIPAL ( # 375.0) INVECTOR PRINCIPAL ( + 370.0) INVECTOR PRINCIPAL ( # 380.0)
- 19 ARANDELA, inyector poal.
- 20 FLOTADOR

- 21 .TORNELLO, de cabeza con plana
- 22 .PLACA
- 23 .CUERPO, cámera de flotador
- 25 VALVULA DE AGUJA COMPLETA
- 25 JUNTA TORICA
- 27 TUBO
- 28 TORNILLO, de cabeza con plana
- 29 TORNILLO, de cabeza cilindrica
- 30 RESORTE, tope de obturación
- 31 .TORNILLO, de obturador
- 32 EMBOLO, de arranque
- 33 TAPA, de émbolo
- 34 CUBIERTA, tapa de âmbolo
- 35 SOSTEN
- 36 PASADOR
- 37 RESORTE, émbolo
- 38 SEEGER EMBOLO
- 39 .TORNILLO, de cabeza con plana
- 40 ARANDELA, de resorte
- 41 .SOPORTE, de obturador 1