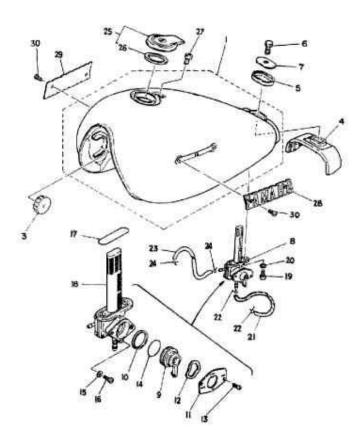

- 1 DEPOSITO DE COMBUSTIBLE COMP.
- 3 AMORTIGUADOR, de ubicación 1
- 4 AMORTIGUADOR, de ubicación 2
- 5 AMORTIGUADOR, de ubicación 3
- 6 PERNO
- 7 ARANDELA, especial
- 8 GRIFO DE COMBUSTIBLE 1
- 9 PALANCA, de grifo
- 10 VALVULA
- 11 PLACA, accesoria de palanca
- 12 ARANDELA, ondulada
- 13 TORNILLO, de cabeza plana
- 14 JUNTA TORICA
- 15 JUNTA
- 16 .TORNILLO, de cabeza plana
- 17 JUNTA TORICA
- 18 .RED, de filtro 1
- 19 TORNILLO
- 20 ARANDELA PLANA
- 21 TUBO, de combustible
- 22 PRESILLA
- 23 TUBO
- 24 PRESILLA
- 25 TAPON COMPL
- 26 JUNTA TAPON
- 27 TORNILLO, de cabeza con plana
- 28 EMBLEMA 1
- 29 EMBLEMA 2
- 30 TORNILLO, embutido