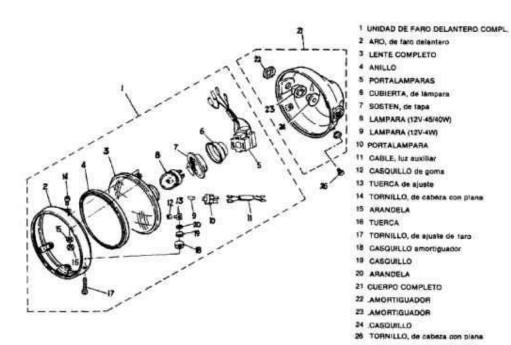

- T FARO PILOTO COMPLETO
- 2 LENTE FARO PILOTO
- 3 JUNTA DEL LENTE
- 4 TORNILLO, scosorio de lente
- 5 LAMPARA (12V-21/5W)
- 6 CUERPO COMPLETO
- AMORTIGUADOR
- 8 SOSTEN, asiento base
- PERNO
- 10 ARANDELA PLANA
- 11 COLLAR
- 12 ARANDELA, de plaça
- 13 PERNO
- 14 TUERCA
- 5 COLLAR
- 6 REFLECTOR TRASERO COMPLETO
- 17 ARANDELA, de resorte
- 18 TUERCA
- 19 SOPORTE, de matricule
- 20 TORNILLO, con arandeia grower
- 21 CABLE